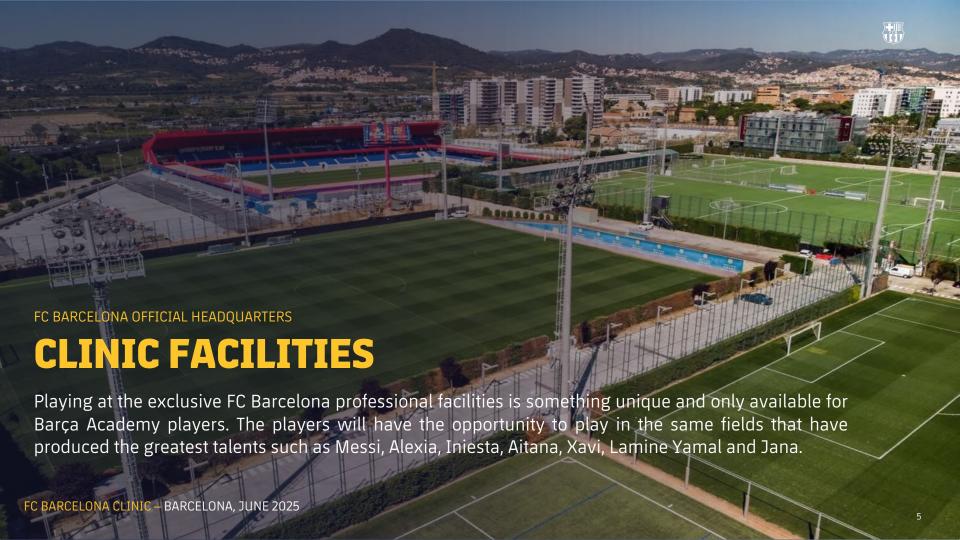

# FC BARCELONA CLINIC

Barça Academy Pro US offers the opportunity to have an exclusive training experience at the FC Barcelona Headquarters, playing against catalan youth clubs and discovering Barcelona.

FC Barcelona Official coaches will train and coach the teams in Barcelona. They will ensure that every participant develops on the pitch and has a unique developmental experience in Catalonia.

FC BARCELONA CLINIC – BARCELONA, JUNE 2025