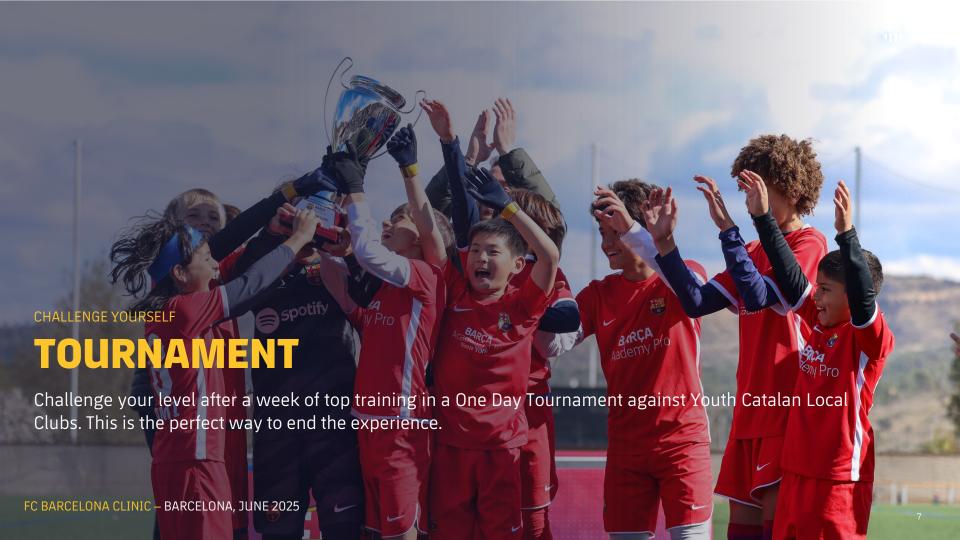

# FC BARCELONA CLINIC

JUNE 14<sup>th</sup> – JUNE 22<sup>nd</sup> 2025





BARÇA ACADEMY PRO US

# FC BARCELONA CLINIC

Barça Academy Pro US offers the opportunity to have an exclusive training experience at the FC Barcelona Headquarters, playing against catalan youth clubs and discovering Barcelona.

FC Barcelona Official coaches will train and coach the teams in Barcelona. They will ensure that every participant develops on the pitch and has a unique developmental experience in Catalonia.













FC BARCELONA CLINIC – BARCELONA, JUNE 2025



space, recreating all the sensations that will be experienced in the new stadium and which, all together, make Barça More Than A Club.









systems and technologies more friendly to the environment.



LIMITED SPOTS AVAILABLE

# **SELECTION PROCESS**

- Exclusive for selected BARÇA Academy Camps & Academy players.
- All selected players will need to apply.
  - Application fee: \$150
- Selection criteria:
- Spotify Level of play and values: Homogeneous groups of maximum 12-14 players.



JUNE 14 – JUNE 22, 2025

# **TENTATIVE SCHEDULE**

|           | SAT 14                  | SUN 15                 | MON 16                 | TUE 17                     | WED 18                 | THU 19              | FRI 20