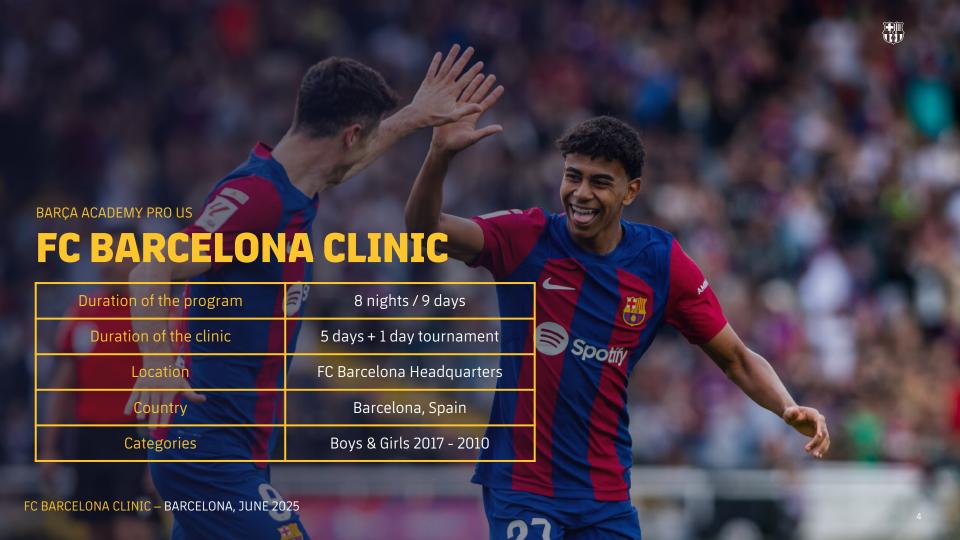

# FC BARCELONA CLINIC

Barça Academy Pro US offers the opportunity to have an exclusive training experience at the FC Barcelona Headquarters, playing against catalan youth clubs and discovering Barcelona.

JUNE 14 – JUNE 22, 2025