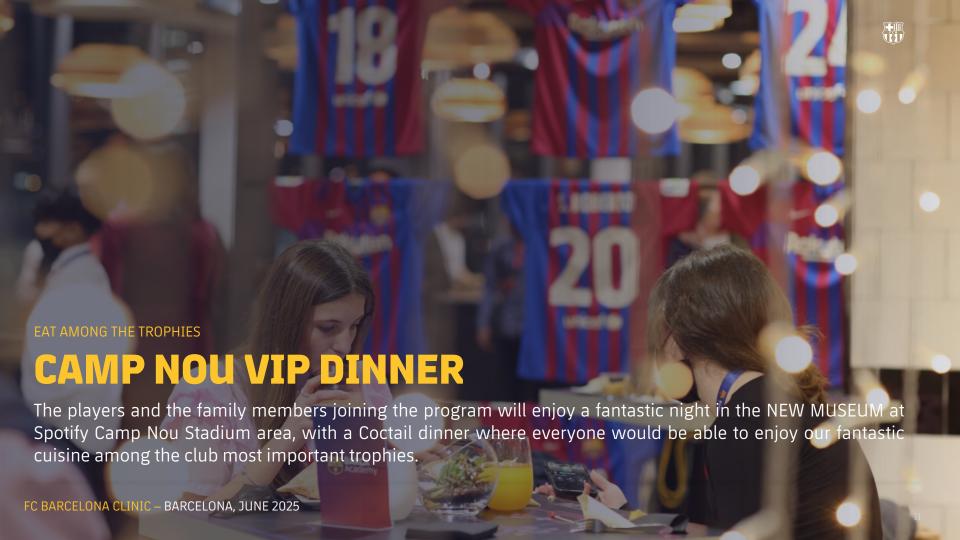

# PLAYER PACKAGE

- 8 nights at Hotel 4\* SUP
- 8 x 90' Training sessions
- 1 Tournament
- 2 Scrimmages vs Youth Catalan Clubs
- Barca Immersive Tour
- Guided Barcelona City Tour
- Meals: B (8), L (8) & D (8)
  - Farewell Dinner
  - Camp Nou VIP Dinner
- Recreational activities
- Transportation (airport, hotel and activities)
- · Laundry (Training & Game kits)
- 24/7 supervision